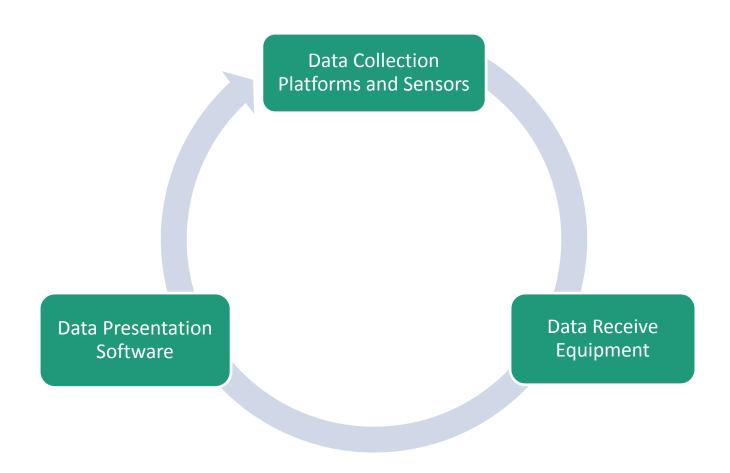

# Microcom Design, Inc.



# **New Direction**

- Continue to sustain receive product line and contracting efforts
- Emphasize transmit products, sensors, and full-circle environmental monitoring solutions
  - Supported by recently hired personnel, in-house manufacturing efforts, strong rebranding, and a new website
- Further develop rapid deployment and temporary monitoring within the industry



## The XPress





#### The XPress

- Fully integrated GOES DCS Data Collection Platform
- Quick installation attach sensors and plug and play
  - Ideal for Rapid Deployment
- Extremely cost-effective
- Mounting & Power options available





## **Full-Circle Product Line**





#### **Points of Contact**

Brett Betsill President

BBetsill@MicrocomDesign.com 410.771.1070 x21

Craig Pulford
Vice President
CPulford@MicrocomDesign.com
410.771.1070 x26

Perry West
Director of Sales & Marketing
PWest@MicrocomDesign.com
410.771.1070 x30