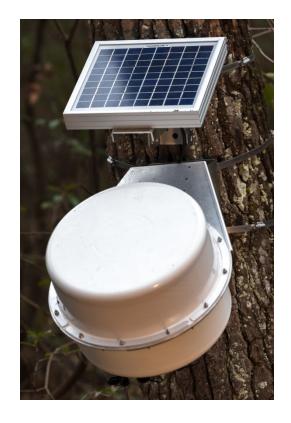

## The XPress

#### The XPress

- Fully integrated GOES DCS Data Collection Platform
- Quick installation attach sensors and plug and play
  - Ideal for Rapid Deployment
- Extremely cost-effective
- Mounting & Power options available